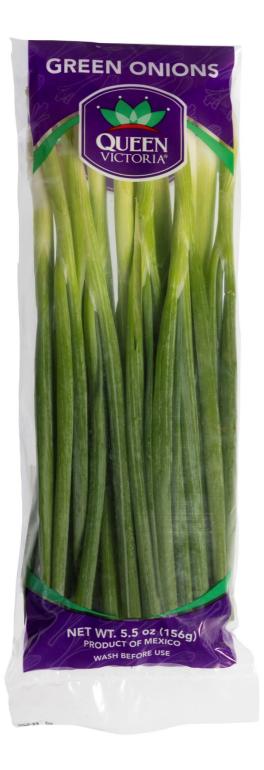

## Shed Pack Green Onion

- Also referred to as scallions, green onions are young onions whose bulb has not yet formed. Harvested at a point where the green stalk is freshest, these onions are prepared and chopped mostly along the 3-4" length above the root.
- Green onions add flavor to salad or soups. Also, a favorite in Mexican cuisine, diced green onions are enjoyable toppings on burritos, nachos and fajitas.
- Our green onions are available in a consumer-sized, re-sealable 5.5oz package, as well as in banded bunched 12s.
- Shipping from Salinas, California and Yuma, Arizona, these green onions are products of Mexico.