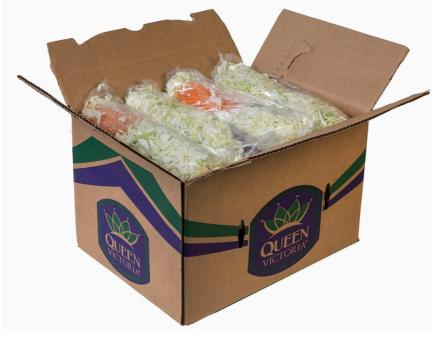

## Cabbages and Coleslaws

- Fresh-cut, pre-washed cabbage makes kitchen prep easy; add additional vegetables, nuts, dressing and proteins to create your own signature blends.
- Shredded green or red cabbage available packed alone, or as slaws, either mixed or packaged with separate color.

- Shipping seasonally from Salinas, CA or Yuma, AZ.
- Available in 5lb packs or in smaller 2lb size.

| SPECIFICATIONS                                   |       |        |                           |              |         |
|--------------------------------------------------|-------|--------|---------------------------|--------------|---------|
|                                                  | Pack  | Pack   | Carton Dimensions         |              |         |
| Product                                          | Style | Weight | $(l \times w \times h)$   | TI HI/Pallet | coo     |
| Shredded Red or Green Cabbage 1/8"               | 4/5lb | 20 lbs | 15.8125" x 11.8125" x 10" | 10 x 9 = 90  | USA/MEX |
| Shredded Red Cabbage 1/8"                        | 5 lb  | 5 lbs  | 12.875 "x 11.875 x 6.125  | 12 x14 = 168 | USA/MEX |
| Chopped Green Cabbage 1/8"                       | 2/5lb | 10 lbs | 19.8125" x 11.75" x4.875" | 8 x 18 = 144 | USA/MEX |
| Diced Green Cabbage 1/4" 90, red cabbage         |       |        |                           |              |         |
| 5 and carrots 5                                  | 4/5lb | 20 lbs | 15.8125" x 11.8125" x 10" | 10 x 9 = 90  | USA/MEX |
| Coleslaw Shredded Green Cabbage 1/8"             |       |        |                           |              |         |
| 90, blended <i>or</i> separate red cabbage 5 and |       |        |                           |              |         |
| carrots 5                                        | 4/5lb | 20 lbs | 15.8125" x 11.8125" x 10" | 10 x 9 = 90  | USA/MEX |
| Coleslaw mix, superfood with kohlrabi            |       |        |                           |              |         |
| Brussels sprout shred                            | 4/2lb | 8 lbs  | 19.75" x 11.688" x 7.5"   | 8 x 12 = 96  | USA/MEX |