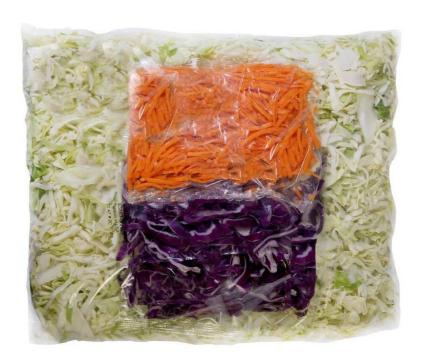

## Cabbages and Coleslaws

- Fresh-cut, pre-washed cabbage makes kitchen prep easy; add additional vegetables, nuts, dressing and proteins to create your own signature blends.
- Shredded green or red cabbage available packed alone, or as slaws, either mixed or packaged with separate color.

- Shipping seasonally from Salinas, CA or Yuma, AZ.
- Available in 5lb packs or in smaller 2lb size.

| SPECIFICATIONS                                   |       |        |                           |              |         |
|--------------------------------------------------|-------|--------|---------------------------|--------------|---------|
|                                                  | Pack  | Pack   | Carton Dimensions         |              |         |
| Product                                          | Style | Weight | $(l \times w \times h)$   | TI HI/Pallet | coo     |
| Shredded Red or Green Cabbage 1/8"               | 4/5lb | 20 lbs | 15.8125" x 11.8125" x 10" | 10 x 9 = 90  | USA/MEX |
| Shredded Red Cabbage 1/8"                        | 5 lb  | 5 lbs  | 12.875 "x 11.875 x 6.125  | 12 x14 = 168 | USA/MEX |
| Chopped Green Cabbage 1/8"                       | 2/5lb | 10 lbs | 19.8125" x 11.75" x4.875" | 8 x 18 = 144 | USA/MEX |
| Diced Green Cabbage 1/4" 90, red cabbage         |       |        |                           |              |         |
| 5 and carrots 5                                  | 4/5lb | 20 lbs | 15.8125" x 11.8125" x 10" | 10 x 9 = 90  | USA/MEX |
| Coleslaw Shredded Green Cabbage 1/8"             |       |        |                           |              |         |
| 90, blended <i>or</i> separate red cabbage 5 and |       |        |                           |              |         |
| carrots 5                                        | 4/5lb | 20 lbs | 15.8125" x 11.8125" x 10" | 10 x 9 = 90  | USA/MEX |
| Coleslaw mix, superfood with kohlrabi            |       |        |                           |              |         |
| Brussels sprout shred                            | 4/2lb | 8 lbs  | 19.75" x 11.688" x 7.5"   | 8 x 12 = 96  | USA/MEX |